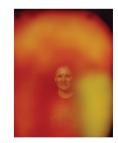

# **Examples**

## **Aura Photography**

An aura photo is produced by a bio-feedback imaging system which scans the energy of the hand.

This information passes to a computer program which creates colours around a person's image on polaroid style photograph.

The subject of the aura photo sits in front of a black background to create the contrast for the colours to be clearly visible on the photograph.

Your photo is presented in a display folder, including a colour meaning chart and your own personal computer generated interpretation. Included in the reading is a gift of a small crystal that is intuitively chosen by you.

## **Colour Interpretations**

Right Side: The colour on your right hand side (the photo's left side) is traditionally the energy being expressed. It is what you are putting out to the world.

Centre: The colour over your head is what you experience yourself. It is the colour that would best describe you at present.

Left Side: The colour on your left side (the photo's right side) is normally the vibration coming into your life. The closer it is to you, the sooner it may be felt.

| V |  |
|---|--|
|   |  |

|        | PHOTO LEFT                              | PHOTO CENTRE                          | PHOTO RIGHT                    |
|--------|-----------------------------------------|---------------------------------------|--------------------------------|
| RED    | Vibrant. Powerful. Sexual               | Passionate. Leading. Excitable        | Challenge. New Beginnings      |
| ORANGE | Ambitious. Expressive. Dynamic          | Creative. Managerial. Bright          | New Concepts and Ideas         |
| YELLOW | Cheerful. Intellectual. Humourous       | Intelligent. Logical. Sociable        | New Mental Abilities           |
| GREEN  | Healing. Teaching. Nuturing             | Balanced. Responsible. Harmonious     | Personal Development. Renewal  |
| BLUE   | Calming. Loyal. Sensitive               | Trustworthy. Communicative. Prophetic | Great Spiritual Growth         |
| VIOLET | Magical. Charming. Spiritual            | Psychic. Mystical. Private            | Deep Personal Growth           |
| WHITE  | Open Minded. Inspirational.<br>Unifying | Humanitarian. Holistic. True          | Developing Spiritual Intuition |