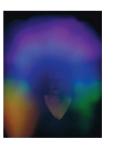

# **Examples**

## **Aura Photography**

An aura photo is produced by a bio-feedback imaging system which scans the energy of the hand.

This information passes to a computer program which creates colours around a person's image on polaroid style photograph.

The subject of the aura photo sits in front of a black background to create the contrast for the colours to be clearly visible on the photograph.

Your photo is presented in a display folder, including a colour meaning chart and your own personal computer generated interpretation. Included in the reading is a gift of a small crystal that is intuitively chosen by you.

## **Colour Interpretations**

Right Side: The colour on your right hand side (the photo's left side) is traditionally the energy being expressed. It is what you are putting out to the world.

Centre: The colour over your head is what you experience yourself. It is the colour that would best describe you at present.

Left Side: The colour on your left side (the photo's right side) is normally the vibration coming into your life. The closer it is to you, the sooner it may be felt.

| V |  |
|---|--|
|   |  |

|        | PHOTO LEFT                              | PHOTO CENTRE                          | PHOTO RIGHT                    |
|--------|-----------------------------------------|---------------------------------------|--------------------------------|
| RED    | Vibrant. Powerful. Sexual               | Passionate. Leading. Excitable        | Challenge. New Beginnings      |
| ORANGE | Ambitious. Expressive. Dynamic          | Creative. Managerial. Bright          | New Concepts and Ideas         |
| YELLOW | Cheerful. Intellectual. Humourous       | Intelligent. Logical. Sociable        | New Mental Abilities           |
| GREEN  | Healing. Teaching. Nuturing             | Balanced. Responsible. Harmonious     | Personal Development. Renewal  |
| BLUE   | Calming. Loyal. Sensitive               | Trustworthy. Communicative. Prophetic | Great Spiritual Growth         |
| VIOLET | Magical. Charming. Spiritual            | Psychic. Mystical. Private            | Deep Personal Growth           |
| WHITE  | Open Minded. Inspirational.<br>Unifying | Humanitarian. Holistic. True          | Developing Spiritual Intuition |